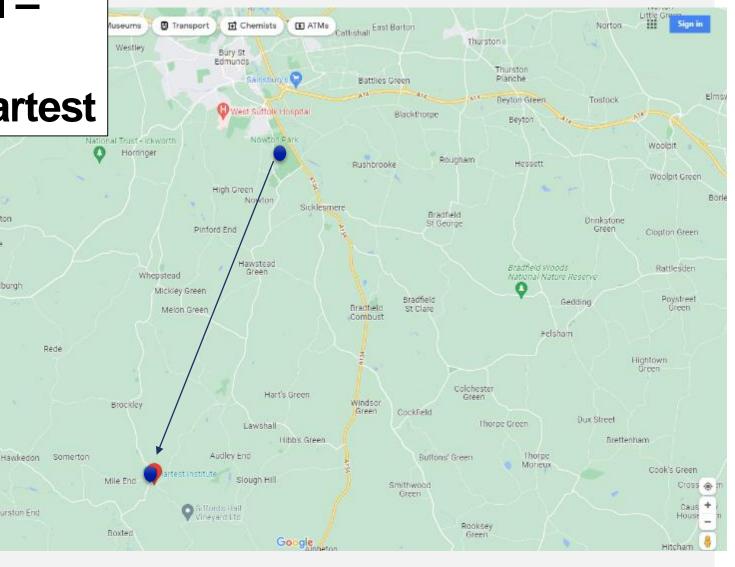

# **Bronze** practice expedition Saturday 1st April – Sun. 2<sup>nd</sup> April **Nowton Park - Hartest**

Chevington

Chedburgh

Rede

Tan Office

Depden

Clopton Green

Assington