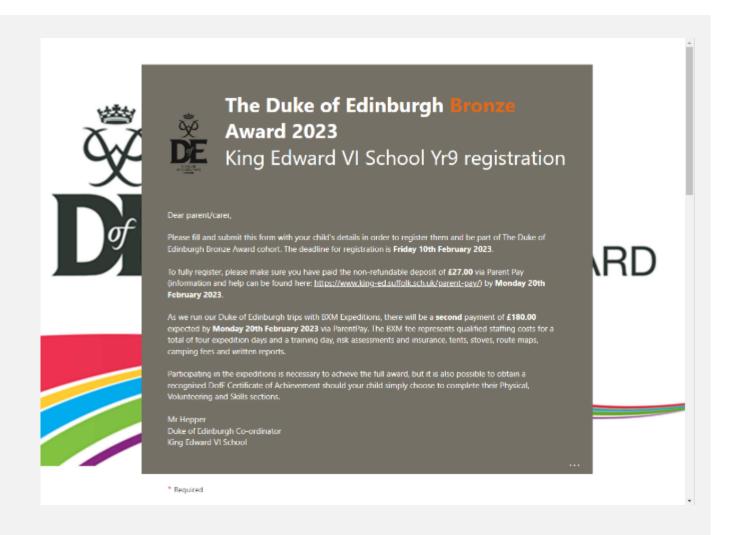

4.8 \* (1)

4 stars

Shropham

Chemists

West Totts

ATMs

**Bronze:** 

£27 Deposit to KEVI via ParentPay

by 20th February.

£180 remaining fee to BXM by 20th February.

**Total: £207** 

Silver:

£110 Deposit to KEVI via ParentPay by 20th

**February** 

£211 remaining to KEVI by 24th April.

Total: £321