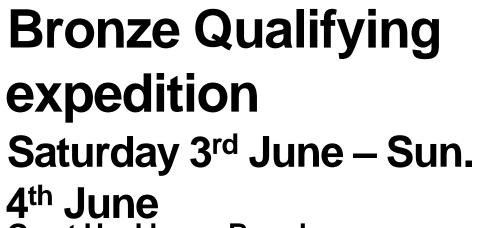

Expedition 3 days 2 nights

Over

3/4

feel happier
because volunteering
gave them more
confidence

88%

believe volunteering helps them feel more satisfied in life

96%

say volunteering gave them a sense of achievement