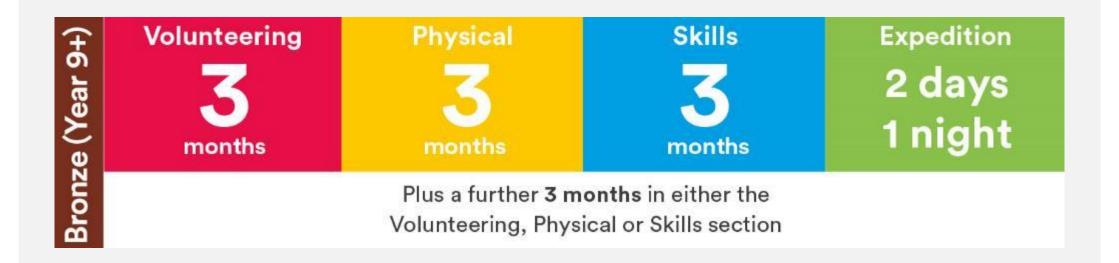

# Bronze: How do I choose my activities?

You can be working on different sections at the same time!

**Volunteering 6 months** 

**Physical** 

Skills

one section for 6 months, the other for 3 months

Plus an extra **6**months in the
Volunteering, or
the longer of the
Physical or Skills
sections if you
haven't got Bronze.