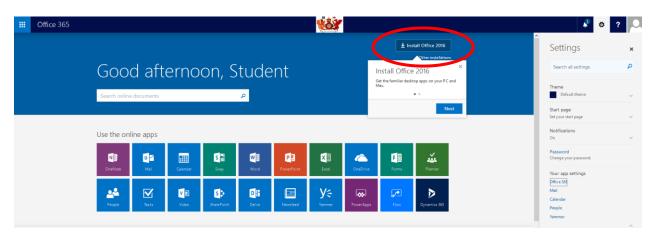

## Microsoft Office download:

To download Microsoft Office, click install Office 2016